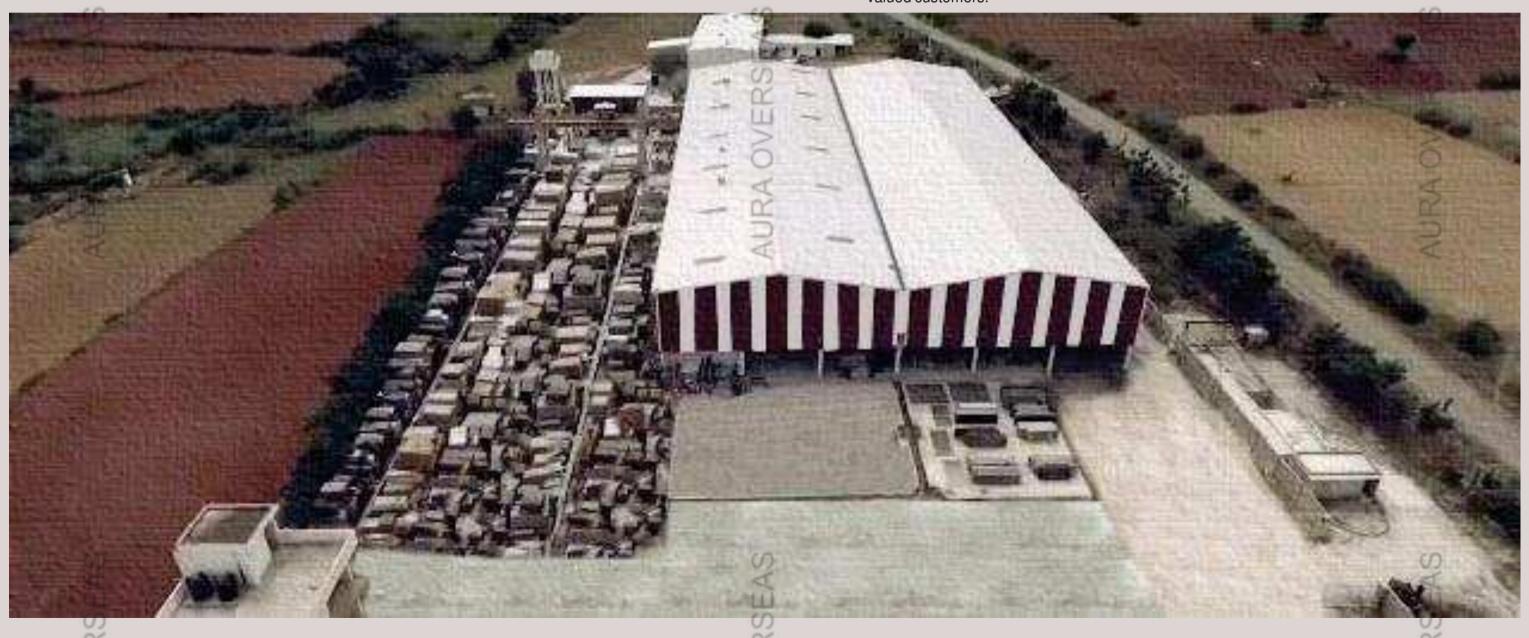

## **Company Profile**

At **AURA OVERSEA**, we have flourished as one of the most reliable processors of natural Indian granitesin all sizes and colours. The manufacturing unit is based in Shakti nagar, Industrial Area, Rajsamand (Rajasthan) and the other associate are Ongale (Andhra Pradesh), Baharanpur (Orissa), and Mysore (Karnataka).

In compliance with its dedication to excellence, the company has installed sophisticated and eco-friendly granite processing machinery. Technically qualified and fully-skilled personnel operate this state-of-the-art machinery while adhering to all safety measures.